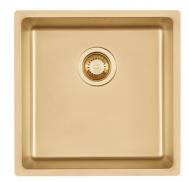

### **SMOKEY 400 GOLD**

Kitchen Sinks Code: 1156 859

### **DETAILS**

| Coloring               | Gold                                                            |
|------------------------|-----------------------------------------------------------------|
| Edge/Installation Type | Undermount                                                      |
| Finish                 | PVD                                                             |
| Material               | AISI 304 stainless steel                                        |
| Texture                | Fumé                                                            |
| Base                   | 45 cm                                                           |
| Dimensions             | 440x440 mm                                                      |
| Standard fittings      | Fixing hooks, gasket, drain, overflow and siphon, boxed packing |
| Mixer holes            | No standard holes                                               |
|                        |                                                                 |