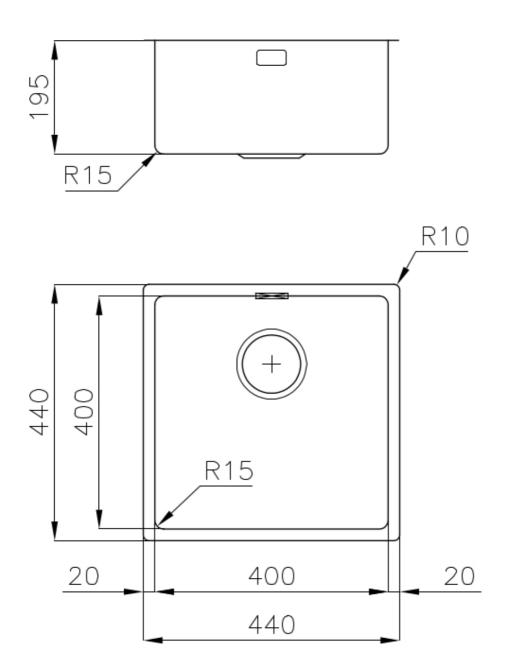

### **DETAILS**

| Coloring               | Gold                                                            |
|------------------------|-----------------------------------------------------------------|
| Edge/Installation Type | Undermount                                                      |
| Finish                 | PVD                                                             |
| Material               | AISI 304 stainless steel                                        |
| Texture                | Fumé                                                            |
| Base                   | 45 cm                                                           |
| Dimensions             | 440x440 mm                                                      |
| Standard fittings      | Fixing hooks, gasket, drain, overflow and siphon, boxed packing |
| Mixer holes            | No standard holes                                               |
|                        |                                                                 |

| Built-in hole             | View technical data sheet                                                                                                                                                                                                                                                                                                                    |
|---------------------------|----------------------------------------------------------------------------------------------------------------------------------------------------------------------------------------------------------------------------------------------------------------------------------------------------------------------------------------------|
| Drainer                   | No                                                                                                                                                                                                                                                                                                                                           |
| Width                     | 44 cm                                                                                                                                                                                                                                                                                                                                        |
| Bowl dimension            | 400 x 400 mm                                                                                                                                                                                                                                                                                                                                 |
| Number of bowls           | 1 bowl                                                                                                                                                                                                                                                                                                                                       |
| Waste fitting             | 3,5" drain                                                                                                                                                                                                                                                                                                                                   |
| FEATURES                  |                                                                                                                                                                                                                                                                                                                                              |
| Basket 3,5" waste fitting | The drain is equipped with a large 3.5" drain, with the practical basket cap that prevents the discharge of solid parts.                                                                                                                                                                                                                     |
| Gold                      | The Gold finish is obtained by treating the steel with a physical process called PVD (Physical Vacuum Deposition) which deposits particles of noble metals on the surface. The result is a unique and refined aesthetic effect, and an improvement in the mechanical properties of the steel that is more resistant to shocks and scratches. |
| High thickness            | Imm thick steel. A significant thickness, which guarantees the maximum sturdiness and durability.                                                                                                                                                                                                                                            |
| Perimetral overflow       | The overflow is always a security on the Foster sinks that prevents the overflow of water in case of oversights. The perimeter drain solution improves aesthetics thanks to its square and essential shape.                                                                                                                                  |
| Small radius              | Bowls with squared shapes with a modern design and an increased capacity, for a minimal aesthetics connected with an extreme practicity.                                                                                                                                                                                                     |

### **TECHNICAL DATA**