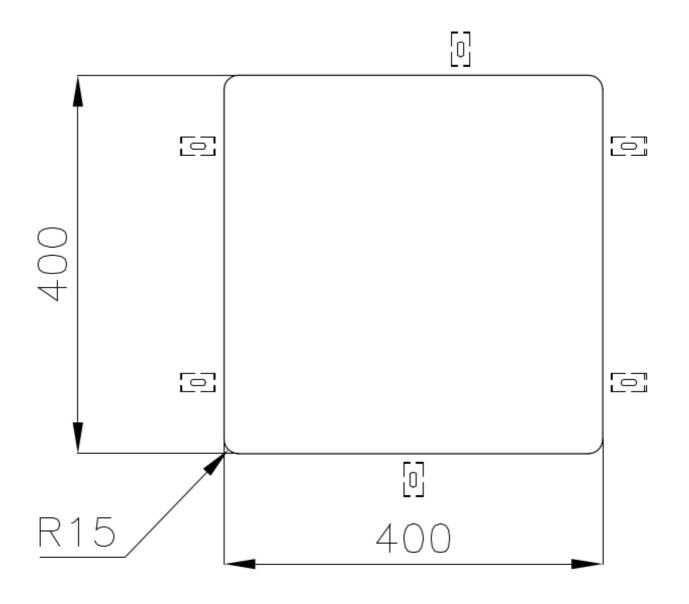

|
| Perimetral overflow       | The overflow is always a security on the Foster sinks that prevents the overflow of water in case of oversights. The perimeter drain solution improves aesthetics thanks to its square and essential shape.                                                                                                                                  |
| Small radius              | Bowls with squared shapes with a modern design and an increased capacity, for a minimal aesthetics connected with an extreme practicity.                                                                                                                                                                                                     |

### **TECHNICAL DATA**

# Foster ==



### Foster ==



Cut out size Dimensioni per foratura top

### **GALLERY**





## Foster ==

### **OPTIONAL ACCESSORIES**



Cestello inox 8612 000



Glass chopping board 8631 300



HDPE Chopping board 8657 001



HPDE Twin chopping board 8644 101



8100 303 \* only in combination with the accessory 8644 101

Stainless steel plate rack



Stainless steel plate rack only usable in combination with the accessories 8644 003
8100 154



White basket 8612 100



**White bowl** 8153 100



Graters kit with ring-holder and food collection tray

8159 101 \* only in combination with the accessory 8644 101





Stainless steel perforated tray

8151 000

\* only in combination with the accessory 8644 101



Stainless steel plate rack

8100 201

### **RECOMMENDED PAIRINGS**



Mixer Tap Omega Gold

8497 700