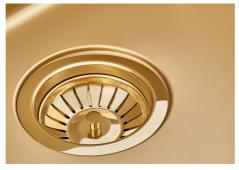

### **SMOKEY 400 GOLD**

Kitchen Sinks Code: 1156 859

### **DETAILS**

| Coloring               | Gold                                                            |
|------------------------|-----------------------------------------------------------------|
| Edge/Installation Type | Undermount                                                      |
| Finish                 | PVD                                                             |
| Material               | AISI 304 stainless steel                                        |
| Texture                | Fumé                                                            |
| Base                   | 45 cm                                                           |
| Dimensions             | 440x440 mm                                                      |
| Standard fittings      | Fixing hooks, gasket, drain, overflow and siphon, boxed packing |
| Mixer holes            | No standard holes                                               |
|                        |                                                                 |

| Built-in hole             | View technical data sheet                                                                                                                                                                                                                                                                                                                    |
|---------------------------|----------------------------------------------------------------------------------------------------------------------------------------------------------------------------------------------------------------------------------------------------------------------------------------------------------------------------------------------|
| Drainer                   | No                                                                                                                                                                                                                                                                                                                                           |
| Width                     | 44 cm                                                                                                                                                                                                                                                                                                                                        |
| Bowl dimension            | 400 x 400 mm                                                                                                                                                                                                                                                                                                                                 |
| Number of bowls           | 1 bowl                                                                                                                                                                                                                                                                                                                                       |
| Waste fitting             | 3,5" drain                                                                                                                                                                                                                                                                                                                                   |
| FEATURES                  |                                                                                                                                                                                                                                                                                                                                              |
| Basket 3,5" waste fitting | The drain is equipped with a large 3.5" drain, with the practical basket cap that prevents the discharge of solid parts.                                                                                                                                                                                                                     |
| Gold                      | The Gold finish is obtained by treating the steel with a physical process called PVD (Physical Vacuum Deposition) which deposits particles of noble metals on the surface. The result is a unique and refined aesthetic effect, and an improvement in the mechanical properties of the steel that is more resistant to shocks and scratches. |
| High thickness            | Imm thick steel. A significant thickness, which guarantees the maximum sturdiness and durability.                                                                                                                                                                                                                                            |
| Perimetral overflow       | The overflow is always a security on the Foster sinks that prevents the overflow of water in case of oversights. The perimeter drain solution improves aesthetics thanks to its square and essential shape.                                                                                                                                  |
| Small radius              | Bowls with squared shapes with a modern design and an increased capacity, for a minimal aesthetics connected with an extreme practicity.                                                                                                                                                                                                     |